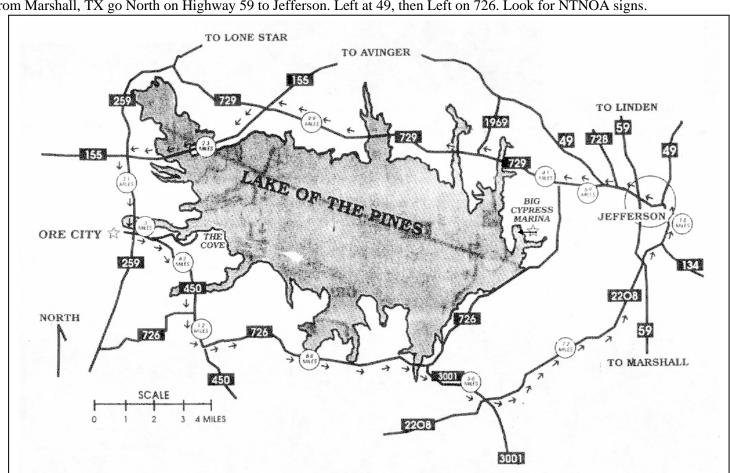

## **BIG CYPRESS MARINA**

Big Cypress Marina is located on the North side of the Dam, Approximately 9 miles N.W. of Jefferson City off Hwy. 726. From Marshall, TX go North on Highway 59 to Jefferson. Left at 49, then Left on 726. Look for NTNOA signs.