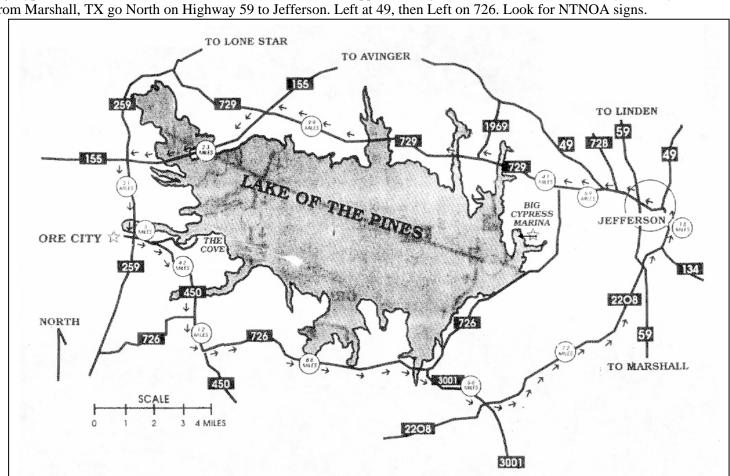

### **BIG CYPRESS MARINA**

Big Cypress Marina is located on the North side of the Dam, Approximately 9 miles N.W. of Jefferson City off Hwy. 726. From Marshall, TX go North on Highway 59 to Jefferson. Left at 49, then Left on 726. Look for NTNOA signs.